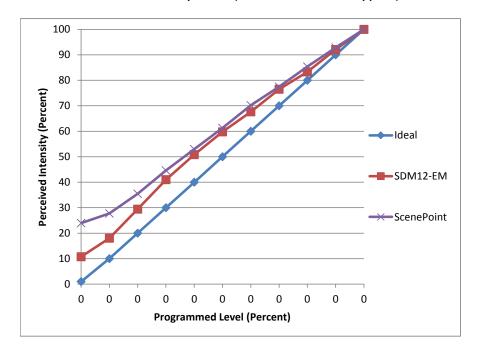

**Test Date** 3/14/2016

| Dimmer Tested Against:              | SDM12-EM | ScenePoint | LVOS  |
|-------------------------------------|----------|------------|-------|
| Pass/Fail                           | Pass     | Pass       | Pass  |
| Best-Fit Power Profile:             |          |            |       |
| Minimum ON                          | 1        | 3          | 0.15  |
| Maximum ON                          | 76       | 77         | 8     |
| Adjust                              | 100      | 100        | 100   |
| Light Output Range (vs. non-dimmed) |          |            |       |
| Maximum (Perceived), 120V           | 95.8%    | 95.3%      | 95.0% |
| Minimum (Perceived)                 | 10.3%    | 22.8%      | 10.4% |
| Minimum (Measured)                  | 1.1%     | 5.2%       | 1.1%  |

## **Linearity Curves (Best-fit Power Profile Applied):**

**Observations:** Quick turn on suggest popcorning maybe observed.

( Single sample only)
Minor hum when dimmed